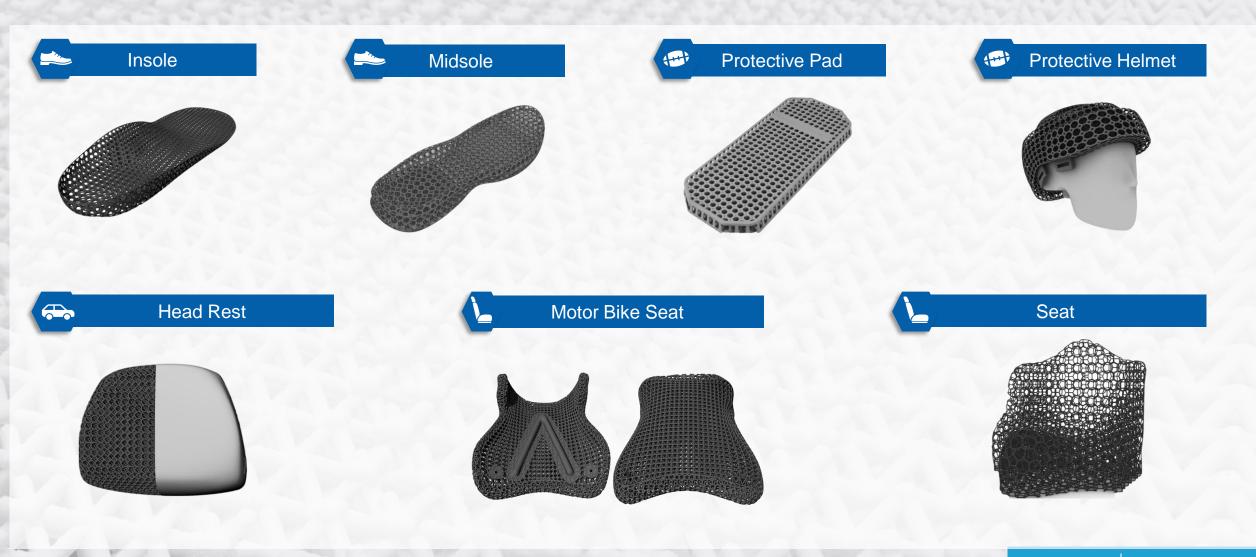

## **Starter 1: Lattice Catalogue**

## 1. Find your application in our Lattice Catalogue

You choose one application resembling your product and provide us your STEP/STL file.