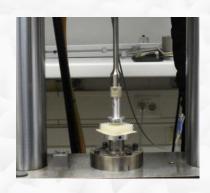

# 1. Physical testing of foam sample

Send us a piece of foam (100x100x50mm). We test the foam sample to characterize it's properties.