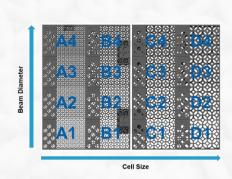

# 2. Finding the right lattice using FEA

We match the stress-strain behavior of your foam and its behavior with our lattices.

## 3. Receive your specific physical lattice pad

Creation of a lattice pad around the optimum lattice parameters is send to you for a final decision on lattice.