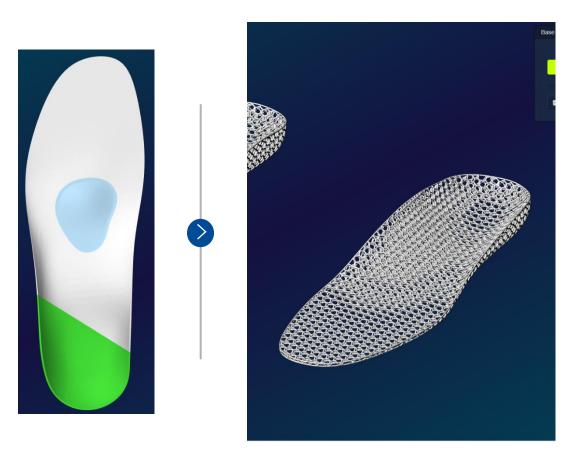

### **LUTRACAD LATTICES POWERED BY BASF FORWARD AM**

#### **MULTI-DENSITY LATTICES**

Define the shore hardness using lattice structures powered by BASF Forward AM. This can be tailored for different regions provide the right level of cushioning and support in each area of the foot.

## LATTICES

#### **WEIGHT REDUCTION**

Just by digital design, lattices allow to have different hardnesses in various zones of the insole, from soft to hard. These can be generated exactly where needed based on the patient's foot. No need for multimaterials!