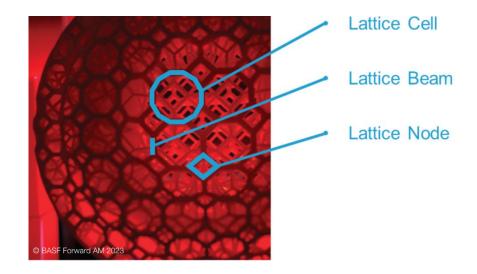

### **LUTRACAD LATTICES POWERED BY BASF FORWARD AM**

#### **MULTI-DENSITY LATTICES**

Define the shore hardness using lattice structures powered by BASF Forward AM. This can be tailored for different regions provide the right level of cushioning and support in each area of the foot.

## LATTICES

#### **WEIGHT REDUCTION**

Just by digital design, lattices allow to have different hardnesses in various zones of the insole, from soft to hard. These can be generated exactly where needed based on the patient's foot. No need for multimaterials!

#### **AERATION - LET THE FOOT BREATH**

Lattices lets air through is structural designs allowing the foot to breath.

#### **IMPROVED PERFORMANCE**

Lattice structures can be designed to optimize the performance of a part in various ways, such as maximizing its strength-to-weight ratio, optimizing its response to dynamic loads, or improving its energy absorption capabilities.