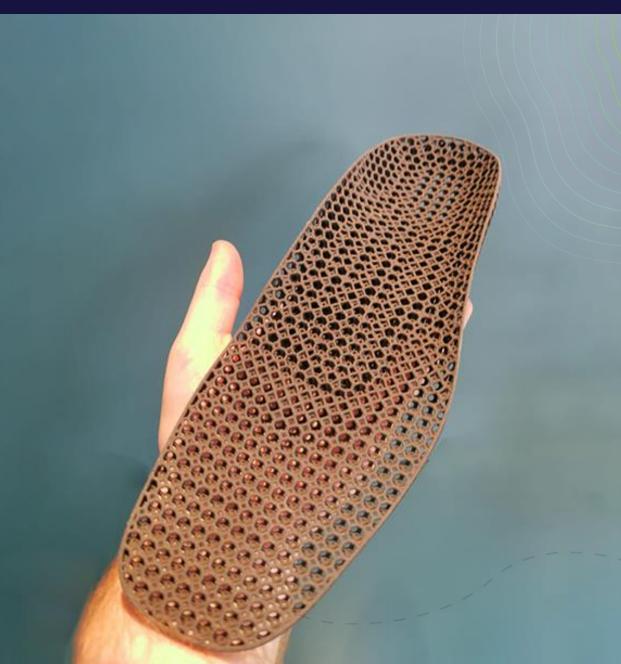

#### **MULTI-DENSITY LATTICES**

Define the shore hardness using lattice structures powered by BASF Forward AM. This can be tailored for different regions provide the right level of cushioning and support in each area of the foot.

## LATTICES

#### **WEIGHT REDUCTION**

Just by digital design, lattices allow to have different hardnesses in various zones of the insole, from soft to hard. These can be generated exactly where needed based on the patient's foot. No need for multimaterials!

#### **AERATION - LET THE FOOT BREATH**

Lattices lets air through is structural designs allowing the foot to breath.

#### **IMPROVED PERFORMANCE**

Lattice structures can be designed to optimize the performance of a part in various ways, such as maximizing its strength-to-weight ratio, optimizing its response to dynamic loads, or improving its energy absorption capabilities.