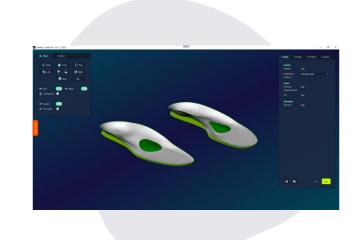

rtners
- ✓ More...



## CONTENTS

- 01 WHY 3D PRINTED INSOLES?
- 02 OUR SOLUTION
- **O3** SOFTWARE
- 04 MATERIAL
- 05 LATTICES
- 06 MJF PRINTING
- 07 NEXT STEPS



## WHY 3D-PRINTED INSOLES?

- Time consuming traditional process
- Long production times
- Difficult to customize
- Lot of waste compared to milling
- A milling machine makes a lot of noice
- Special modifications for your workplace
- Switch to environmentally friendly production





## **OUR SOLUTION**

- ✓ Scan-to-Print solution for mass customized 3D printed insoles
- ✓ Fast and easy production via our production partner Ziggzagg within 5 days
- ✓ Increased comfort and breathability
- $\checkmark$  No need for CAD experience to use our software
- ✓ Scale your business
- ✓ Training and technical help included

















#### SCAN

- iPad app
- Flatbed scanner
- With any scanner

#### IMPORT

- STL or OBJ
- Import from app

#### DESIGN

- Modern
- User friendly



### **LUTRACAD LATTICES POWERED BY BASF FORWARD AM**

#### **MULTI-DENSITY LATTICES**

Define the shore hardness using lattice structures powered by BASF Forward AM. This can be tailored for different regions provide the right level of cushioning and support in each area of the foot.

#### **HIGH QUALITY**

Precision-crafted structures that guarantee client satisfaction

#### **FAST AND EASY PRODUCTION**

At our partner ZiggZagg, insoles are produced swiftly and efficiently, ensuring delivery within just 5 working days.





## **ULTRASINT® TPU01**

#### **PERFECT FOR**

- Shock absorption
- Energy return
- Flexibility

#### **ISO AND MDR REGUL