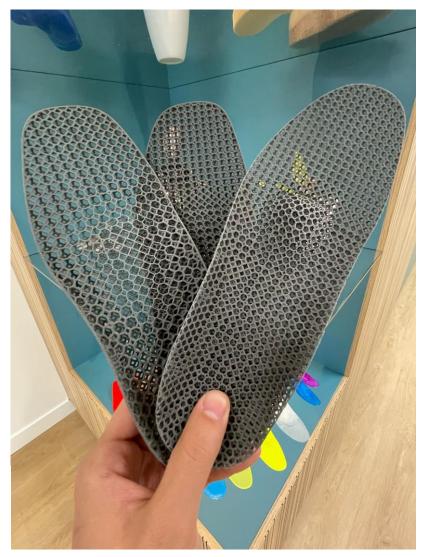

#### **MULTI-DENSITY LATTICES**

Define the shore hardness using lattice structures powered by BASF Forward AM. This can be tailored for different regions provide the right level of cushioning and support in each area of the foot.

## LATTICES

#### **WEIGHT REDUCTION**

Just by digital design, lattices allow to have different hardnesses in various zones of the insole, from soft to hard. These can be generated exactly where needed based on the patient's foot. No need for multimaterials!